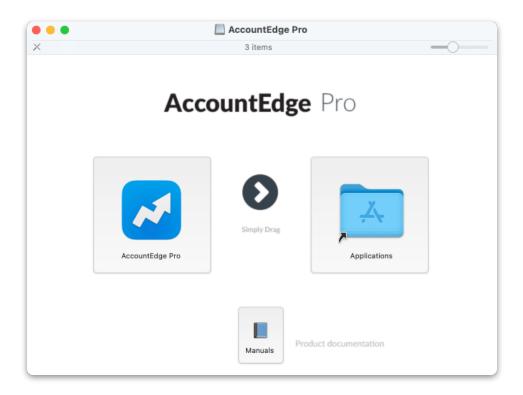

- 3. Drag the AccountEdge Pro icon to your Applications folder.
  - This is where you will access AccountEdge Pro once the application is installed.
  - You can access the online manuals by double-clicking the Manuals icon.
  - After installation, when you launch AccountEdge, we recommend keeping the application in your dock for easier access.
- 4. Open your Applications folder.
  - To quickly get to your application folder, double-click the folder icon in the AccountEdge Pro window, or you can use the macOS Finder and open the Application folder.