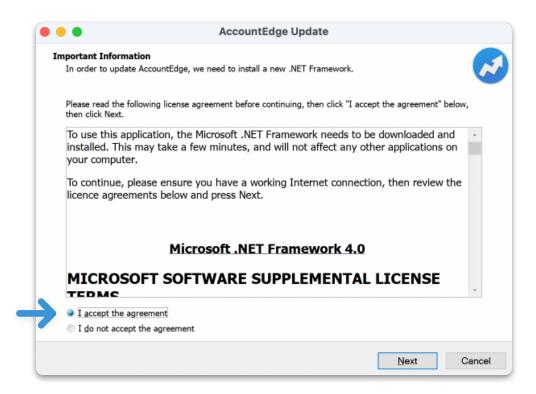

- 5. Double-click the AccountEdge Pro icon in your Applications folder, and the installation process will continue.
  - Select Open on the security pop-up, verifying that it is safe to run.
- 6. The first dialog box is for the .NET Framework Setup.

- Check the "I accept the agreement." checkbox.
- Click Next.
- 7. While the .NET Framework is being installed, you'll see this dialog:

| NET    |
|--------|
|        |
|        |
|        |
|        |
|        |
|        |
| 2      |
|        |
|        |
|        |
|        |
|        |
| Cancel |
|        |